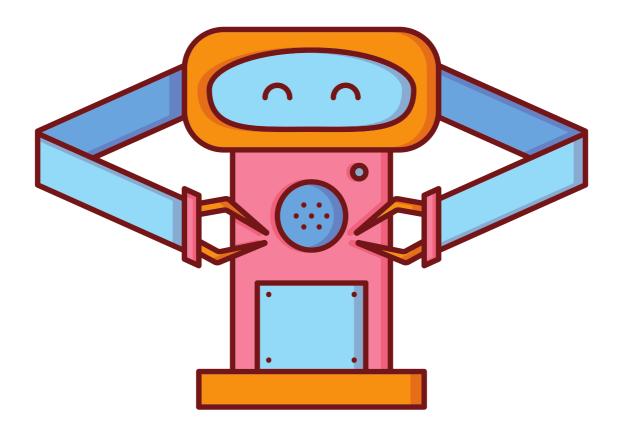

# CREATIVE THINKING

Create a name for your robot and label it's parts:

What is the purpose of this robot?